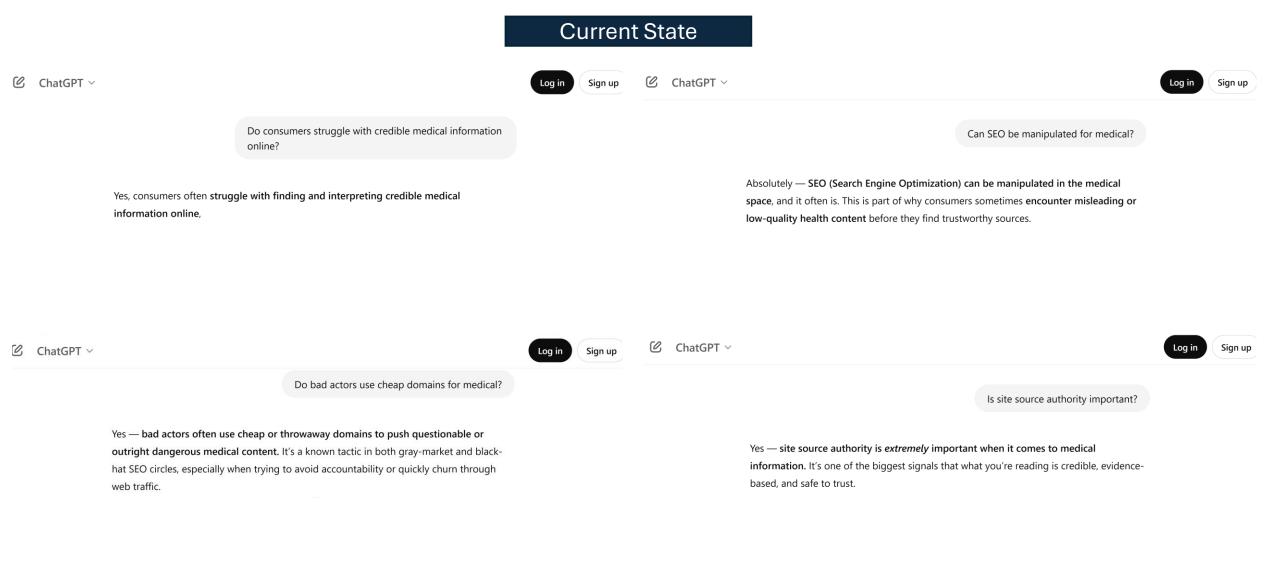

### The Impact of .med

Open Registration Begins September 2, 2025 FCFS

Search engines move the herd around, to all sorts of .com and .org websites. Barrier to entry is low. SEO is easily manipulated. Consumers struggle to differentiate between credible and unreliable sources.

#### .med is a value driven Premium TLD

.med URL's deliver value by indicating source authority in an online environment that craves this very need.

Empowering users with direct navigation, globally.

It takes a village.